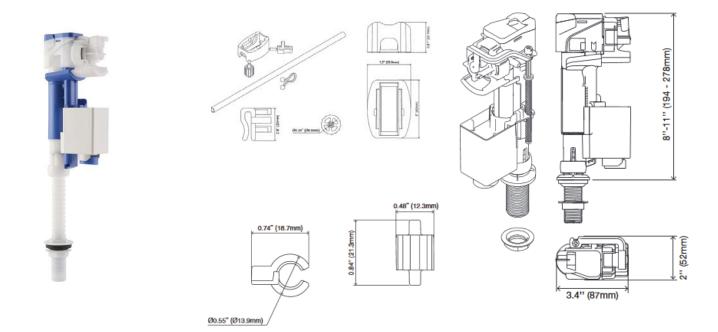

### **Product Identification**

883519

IVC102 PLUS 15/16 Plastic connection

Definition and Application

Bottom inlet valve

•

### **Technical Features**

Milimeters measures

#### **Inlet Valve**

- Bottom connection
- Reduced dimensions
- Adjustable height in the bottom connection (min 194mm-8" max 278mm- 11")
- Silent valve
- Quick filling
- Easy maintenance
- Counter pressure system
- Integrated filter can be cleaned
- Refil water volume 30% at 0.5bar, 1bar and 3.5bar